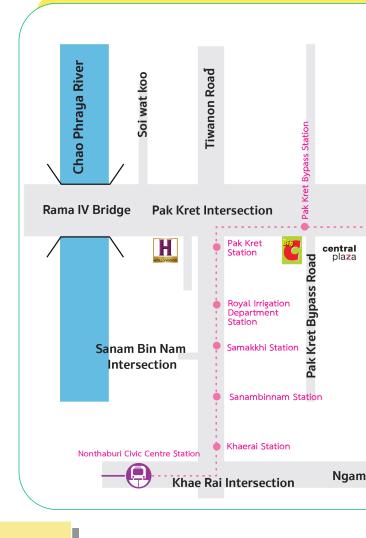

Panyapiwat Institute of Management provides instruction in various locations

- Panyapiwat Institute of Management, known as PIM, is located on Chaengwattana Road. The institute address 85/1 Moo 2, Chaengwattana Rd., Bang-Talad, Pakkred, Nonthaburi, 11120, Thailand.
- 2. Panyapiwat Institute of Management EEC Campus, known as PIM-EEC, The institute address 1 Moo 7, Najomtien, Sattahip, Chonburi, 20250, Thailand.
- 3. Distance learning units in 12 provinces nationwide