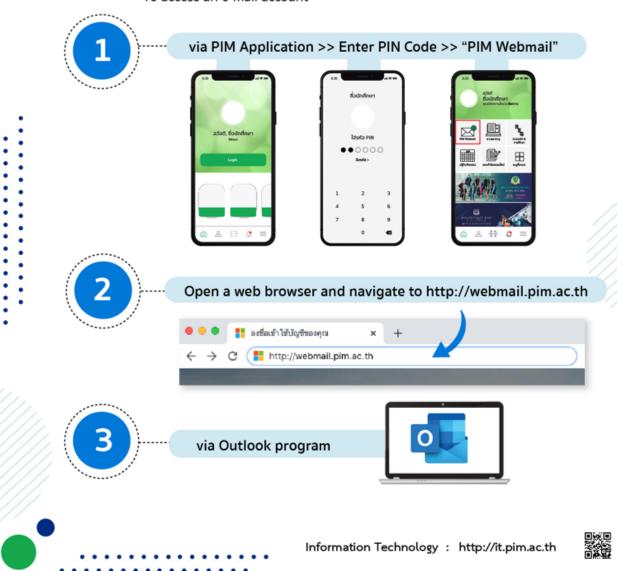

that a student change a smart device and want to install the PIM Application on the new device, please contact the Office of Information Technology, 12<sup>th</sup> floor, CP ALL Academy building; or via facebook: สำนักเทคโนโลยีสารสนเทศ สถาบันการจัด การปัญญาภิวัฒน์

#### PIM Line Official or PIM CONNECT

PIM CONNECT is a Line Official of Panyapiwat Institute of Management (PIM). It is to facilitate all PIM Students in case that they need to inquire, consult and to access to information and service systems of PIM. The students can access via the Rich Menu, available for 24 hours everyday.





## e-mail 📈 For Students



#### Example

Student's name is Mr. Panya Piwat; Student's ID is 6354100051. Therefore, e-mail of Mr. Panya Piwat is 6354100051@stu.pim.ac.th To access an e-mail account





## Student Cards

PIM Students receive students' electronic ID card, registered through PIM Application (via Student's Electronic ID card menu) and/or PIM CONNECT (PIM LINE Official Application)



- 1. show one's identity when communicating with the Institute, or any other work unit
- 2. To be used to show one's identity for taking the examination
- 3. To be used to borrow and return books at PIM library
- 4. As an ID card (Original or copy of student ID card) for receiving other services, or reimbursing the Institute's expenses

However, if students have any problems in accessing electronic card via the PIM Application or/and PIM CONNECT (PIM LINE Official), please contact the Office of Information Technology, 12<sup>th</sup> floor, CP ALL Academy building; or via facebook: สำนักเทคโ