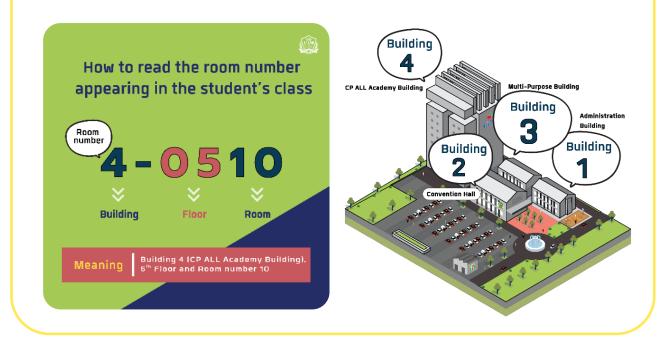

|  |
| 8  | Chef's Kitchen and 7-ELEVE <b>N</b>                                         | Restaurant and 7-ELEVEN                                                                                                                                            |  |
| 9  | Panyapiwat Institute of Management (PIM)                                    | Building for learning, training, activity and contact with the faculties and agencies in PIM                                                                       |  |
| 10 | Tara Square                                                                 | Multipurpose area which can be served as a parking lot for cars and motorcycles (including service fee)                                                            |  |

#### **PIM Map**



#### Building 1 (Administration Building)

- FL. 1 : Engineering Laboratory Rooms Friends Care PIM Room
- FL. 2 : Laboratory Rooms
- FL. 3 : Prayer Room and Laboratory Rooms

#### Building 2 (Convention Hall)

- FL. 1 : Activity Patio, Food and General Merchants, PIM Smart Shop and PIM Souvenir Shop
- FL. 2 : Classrooms
- FL. 3 : Prayer Room and Meeting Rooms

#### Building 3 (Multi-Purpose Building)

- FL. 1 : Laboratory Rooms
- FL. 2 : Nursing Room and Offices
- FL. 3 : Laboratory Rooms and Classrooms

#### Building 4 (CP ALL Academy Building)

- FL. G : Photocopy Shop
- FL. L : Admissions Center, 7-ELEVEn Shop and Bellinee's Bake & Brew
- FL. M : Aviation Business Training Center
- FL. 3 : Food World @ PIM
- FL. 4 : Classrooms and Ground Laboratory Rooms
- FL. 5-6 : Classrooms
- FL. 7