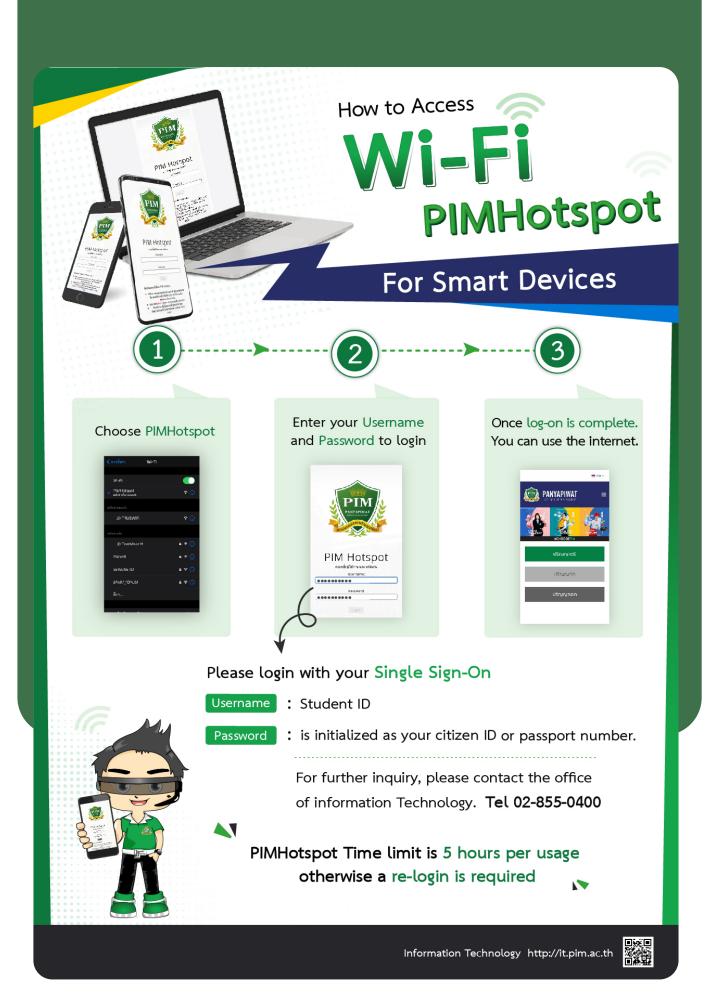

|                 |                         |



#### Note:

Incase that a student change a smart device and want to install the PIM Application on the new device, please contact the Office of Information Technology, 12<sup>th</sup> floor, CP ALL Academy building; or via facebook: สำนักเทคโนโลยีสารสนเทศ สถาบันการจัด การปัญญาภิวัฒน์

#### PIM Line Official or PIM CONNECT

PIM CONNECT is a Line Official of Panyapiwat Institute of Management (PIM). It is to facilitate all PIM Students in case that they need to inquire, consult and to access to information and service systems of PIM. The students can access via the Rich Menu, available for 24 hours everyday.





## e-mail 📈 For Students



#### Example

Student's name is Mr. Panya Piwat; Student's ID is 6354100051. Therefore, e-mail of Mr. Panya Piwat is 6354100051@stu.pim.ac.th To access an e-mail account





## Student Cards

PIM Students receive students' electronic ID card, registered through PIM Application (via Student's Electronic ID card menu) and/or PIM CONNECT (PIM LINE Official Application)



- 1. show one's identity when communicating with the Institute, or any other work unit
- 2. To be used to show one's identity for taking the examination
- 3. To be used to borrow and return books at PIM library
- 4. As an ID card (Original or copy of student ID card) for receiving other services, or reimbursing the Institute's expenses

However, if students have any problems in accessing electr