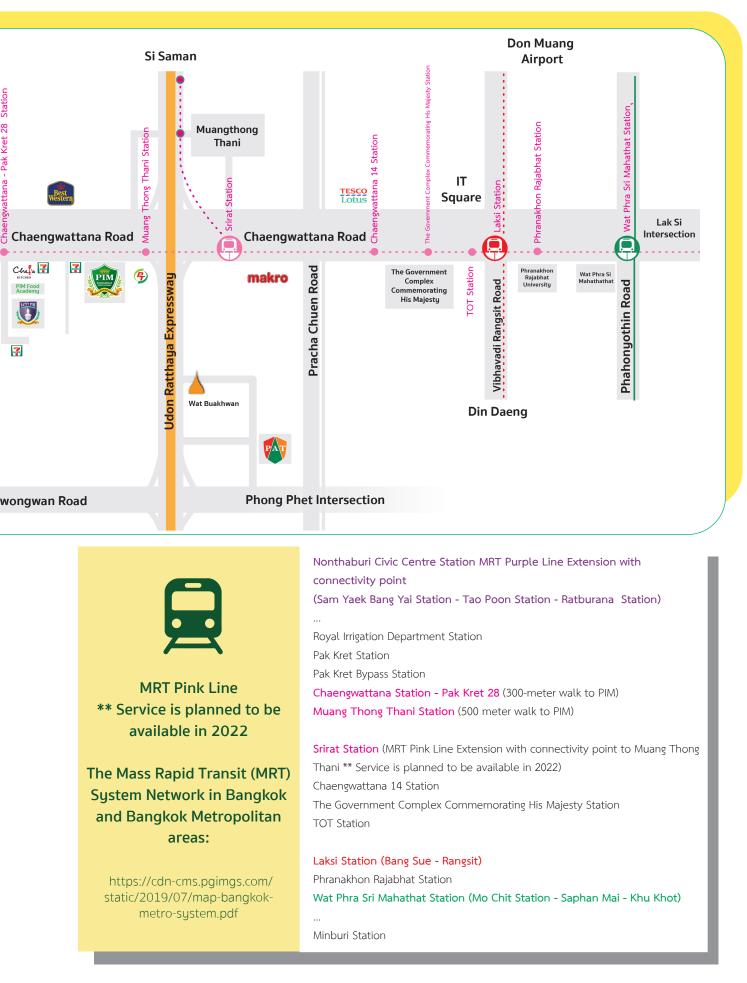

Panyapiwat Institute of Management provides instruction in various locations

- Panyapiwat Institute of Management, known as PIM, is located on Chaengwattana Road. The institute address 85/1 Moo 2, Chaengwattana Rd., Bang-Talad, Pakkred, Nonthaburi, 11120, Thailand.
- 2. Panyapiwat Institute of Management EEC Campus, known as PIM-EEC, The institute address 1 Moo 7, Najomtien, Sattahip, Chonburi, 20250, Thailand.
- 3. Distance learning units in 12 provinces nationwide