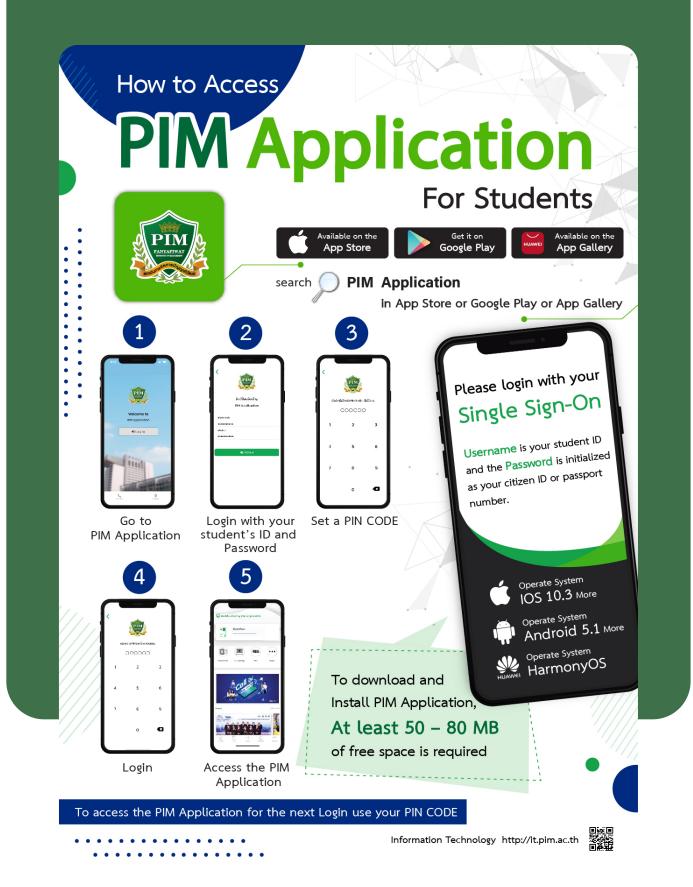

|                 |                         |



#### Note:

Incase that a student change a smart device and want to install the PIM Application on the new device, please contact the Office of Information Technology, 12<sup>th</sup> floor, CP ALL Academy building; or via facebook: สำนักเทคโนโลยีสารสนเทศ สถาบันการจัด การปัญญาภิวัฒน์

#### PIM Line Official or PIM CONNECT

PIM CONNECT is a Line Official of Panyapiwat Institute of Management (PIM). It is to facilitate all PIM Students in case that they need to inquire, consult and to access to information and service systems of PIM. The students can access via the Rich Menu, available for 24 hours everyday.





## e-mail 📈 For Students



#### Example

Student's name is Mr. Panya Piwat; Student's ID is 6354100051. Therefore, e-mail of Mr. Panya Piwat is 6354100051@stu.pim.ac.th To access