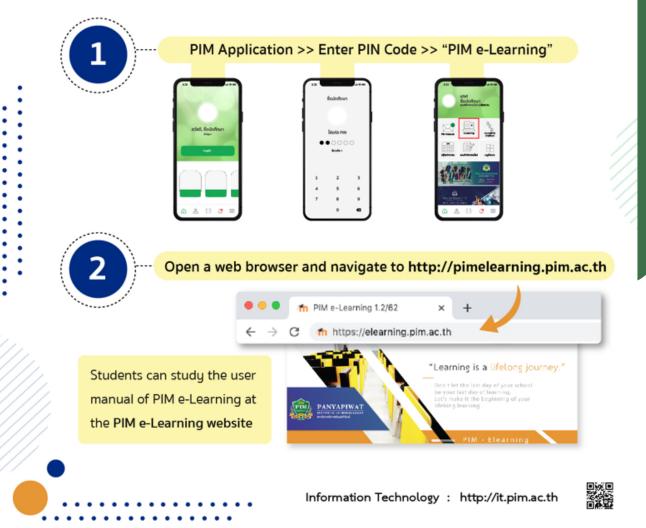

plications<br>for Job Applicat                                                                                                                                                                                                                                                                                                                                                                       | 17:00<br>(E-1)        | 18:00<br>Cour |         |  |  |



## **PIM e-Learning**

To encourage students to access as well as to learn course materials from anywhere, the institute provides PIM e-Learning which is on-line learning systems allowing students to be able to access and study the involved course materials before, during and after school. The PIM e-Learning system can be accessed via as follows:





## • Learning beyond classroom Resources for Information Searching

PIM Library or PIM Creative Learning Space is located at Building 4 (CP ALL Academy), Floor 12A. PIM Library provides learning services in terms of information resources such as books, journals, theses, e-books, e-journals, e-theses, e-research, e-projects, online database, and skill enhancing board games in order to facilitate the search for additional knowledge, both from within PIM Library and from databases of other libraries outside the Institute.

## **PIM Library**

Open daily (except holidays) Monday – Friday : 08:00 – 18:30 Saturday – Sunday : 09.00 – 18.00

## FIM reative Learning Space



## **Online Database**

PIM Library provides 5 database services to support education, study and research of the students