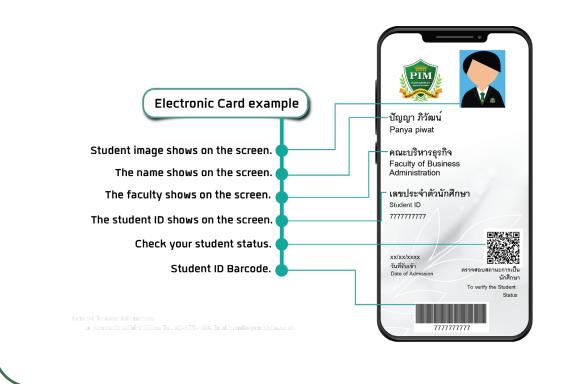

via facebook: สำนักเทคโนโลยีสารสนเทศ สถาบันการจัด การปัญญาภิวัฒน์

#### PIM Line Official or PIM CONNECT

PIM CONNECT is a Line Official of Panyapiwat Institute of Management (PIM). It is to facilitate all PIM Students in case that they need to inquire, consult and to access to information and service systems of PIM. The students can access via the Rich Menu, available for 24 hours everyday.





## e-mail 📈 For Students



#### Example

Student's name is Mr. Panya Piwat; Student's ID is 6354100051. Therefore, e-mail of Mr. Panya Piwat is 6354100051@stu.pim.ac.th To access an e-mail account





## Student Cards

PIM Students receive students' electronic ID card, registered through PIM Application (via Student's Electronic ID card menu) and/or PIM CONNECT (PIM LINE Official Application)



- 1. show one's identity when communicating with the Institute, or any other work unit
- 2. To be used to show one's identity for taking the examination
- 3. To be used to borrow and return books at PIM library
- 4. As an ID card (Original or copy of student ID card) for receiving other services, or reimbursing the Institute's expenses

However, if students have any problems in accessing electronic card via the PIM Application or/and PIM CONNECT (PIM LINE Official), please contact the Office of Information Technology, 12<sup>th</sup> floor, CP ALL Academy building; or via facebook: สำนักเทคโนโลยีสารสนเทศ สถาบันการจัดการปัญญาภิวัฒน์ On the other hand, if any student wants a **physical student ID** card, please contact the Office of Academic Affairs. The student ID card fee is waived for t