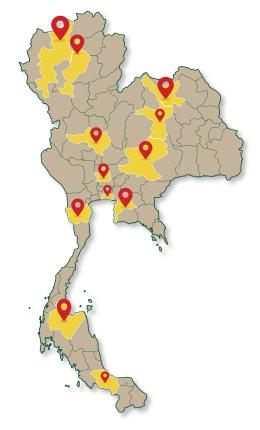

# Getting to know PIM

| North     | Chiang Mai, Lampang                                   |
|-----------|-------------------------------------------------------|
| Northeast | Kon Kaen, Nakhon Ratchasima,<br>Udon Thani            |
| central   | Ayutthaya, Nakhon Sawan,<br>Samut Prakan, Phetchaburi |
| east      | Chonburi                                              |
| south     | Songkhla, Surat Thani                                 |

Panyapiwat Institute of Management provides instruction in various locations

- Panyapiwat Institute of Management, known as PIM, is located on Chaengwattana Road. The institute address 85/1 Moo 2, Chaengwattana Rd., Bang-Talad, Pakkred, Nonthaburi, 11120, Thailand.
- 2. Panyapiwat Institute of Management EEC Campus, known as PIM-EEC, The institute address 1 Moo 7, Najomtien, Sattahip, Chonburi, 20250, Thailand.
- 3. Distance learning units in 12 provinces nationwide